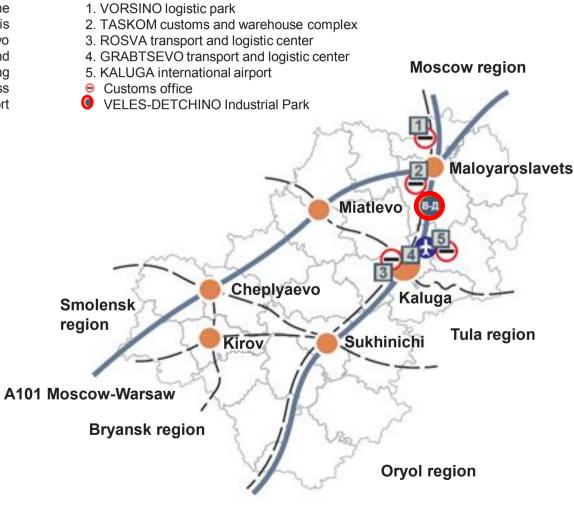

# **LOCATION AND TRANSPORT ACCESS**

VELES-DETCHINO Industrial Park is located in the Maloyaroslavetsky District of the Kaluga Region. It is located almost equidistant (40-45 km) from the two major cities of the Kaluga Region – Kaluga and Obninsk. Immediate access to thoroughfares, including those of federal usage, and railway (that is just across the Kievskoye Highway) provide excellent transport possibilities.

The site is located 115 km from Moscow (MKAD) on the right side of Kievskoye Highway (M3) while driving out of Moscow.

The site by its eastern border directly neighbors Kievskoye Highway (M3) - a federal road that is being further widened.

Distance from VELES-DETCHINO to:

Moscow Outer Circle Road (MKAD)115kmMoscow Large Circle Road (A108)45 kmKaluga (343 000 inhabitants)45 кмObninsk (106 000 inhabitants)40 кмRailway0.2 km

M3 Moscow-Kiev