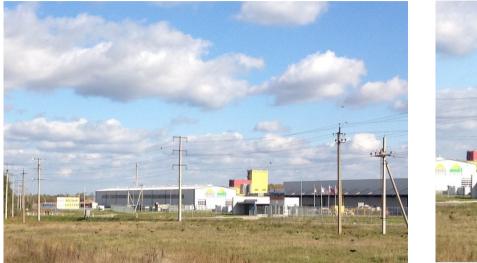

# **LOCATION AND TRANSPORT ACCESS**

VELES-DETCHINO Industrial Park is located in the Maloyaroslavetsky District of the Kaluga Region. It is located almost equidistant (40-45 km) from the two major cities of the Kaluga Region – Kaluga and Obninsk. Immediate access to thoroughfares, including those of federal usage, and railway (that is just across the Kievskoye Highway) provide excellent transport possibilities.

The site is located 115 km from Moscow (MKAD) on the right side of Kievskoye Highway (M3) while driving out of Moscow.

The site by its eastern border directly neighbors Kievskoye Highway (M3) - a federal road that is being further widened.