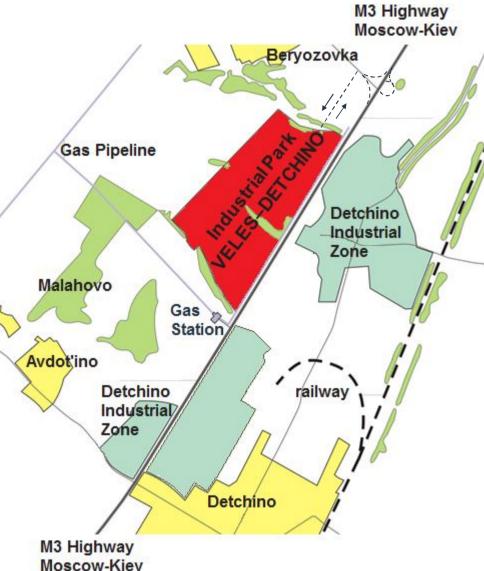

# **LOCATION AND TRANSPORT ACCESS**

VELES-DETCHINO Industrial Park is located in the Maloyaroslavetsky District of the Kaluga Region. It is located almost equidistant (40-45 km) from the two major cities of the Kaluga Region – Kaluga and Obninsk. Immediate access to thoroughfares, including those of federal usage, and railway (that is just across the Kievskoye Highway) provide excellent transport possibilities.

The site is located 115 km from Moscow (MKAD) on the right side of Kievskoye Highway (M3) while driving out of Moscow.

The site by its eastern border directly neighbors Kievskoye Highway (M3) - a federal road that is being further widened.