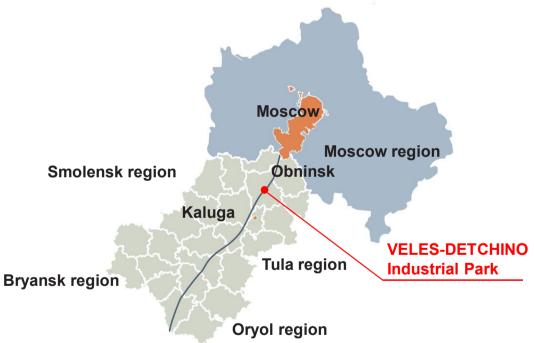

# **BENEFITS OF GEOGRAPHICAL LOCATION**

| 1.40m S                                | 11                                                                                                                                                                                                                                                                                                                                                                                                                                                                                                                                                                                                                                                                                                                                                                                                                                                                                                                                                                                                                                                                                                                                                                                                                                                                                                                                                                                                                                                                                                                                                                                                                                                                                                                                                                                                                                                                                                                                                                                                                                                                                                                            | 200 KM                        | POPULATION,<br>INHABITANTS | 1 000 KM               | POPULATION,<br>INHABITANTS |
|----------------------------------------|-------------------------------------------------------------------------------------------------------------------------------------------------------------------------------------------------------------------------------------------------------------------------------------------------------------------------------------------------------------------------------------------------------------------------------------------------------------------------------------------------------------------------------------------------------------------------------------------------------------------------------------------------------------------------------------------------------------------------------------------------------------------------------------------------------------------------------------------------------------------------------------------------------------------------------------------------------------------------------------------------------------------------------------------------------------------------------------------------------------------------------------------------------------------------------------------------------------------------------------------------------------------------------------------------------------------------------------------------------------------------------------------------------------------------------------------------------------------------------------------------------------------------------------------------------------------------------------------------------------------------------------------------------------------------------------------------------------------------------------------------------------------------------------------------------------------------------------------------------------------------------------------------------------------------------------------------------------------------------------------------------------------------------------------------------------------------------------------------------------------------------|-------------------------------|----------------------------|------------------------|----------------------------|
| W                                      | 1 10 1                                                                                                                                                                                                                                                                                                                                                                                                                                                                                                                                                                                                                                                                                                                                                                                                                                                                                                                                                                                                                                                                                                                                                                                                                                                                                                                                                                                                                                                                                                                                                                                                                                                                                                                                                                                                                                                                                                                                                                                                                                                                                                                        | Moscow                        | 11 541 101                 | Belgorod region        | 1 532 353                  |
| Kaliningrad                            |                                                                                                                                                                                                                                                                                                                                                                                                                                                                                                                                                                                                                                                                                                                                                                                                                                                                                                                                                                                                                                                                                                                                                                                                                                                                                                                                                                                                                                                                                                                                                                                                                                                                                                                                                                                                                                                                                                                                                                                                                                                                                                                               | Moscow region                 | 7 106 215                  | Bryansk region         | 1 275 354                  |
| St. Petersburg                         | The P                                                                                                                                                                                                                                                                                                                                                                                                                                                                                                                                                                                                                                                                                                                                                                                                                                                                                                                                                                                                                                                                                                                                                                                                                                                                                                                                                                                                                                                                                                                                                                                                                                                                                                                                                                                                                                                                                                                                                                                                                                                                                                                         | Kaluga region                 | 1 009 191                  | Vladimir region        | 1 441 129                  |
| Pskov                                  | 417                                                                                                                                                                                                                                                                                                                                                                                                                                                                                                                                                                                                                                                                                                                                                                                                                                                                                                                                                                                                                                                                                                                                                                                                                                                                                                                                                                                                                                                                                                                                                                                                                                                                                                                                                                                                                                                                                                                                                                                                                                                                                                                           | Tula region                   | 1 550 330                  | Volgograd region       | 2 607 505                  |
| Novgorod                               | Company and the second | Total                         | 21 206 837                 | Vologda region         | 1 201 190                  |
| Belarus                                |                                                                                                                                                                                                                                                                                                                                                                                                                                                                                                                                                                                                                                                                                                                                                                                                                                                                                                                                                                                                                                                                                                                                                                                                                                                                                                                                                                                                                                                                                                                                                                                                                                                                                                                                                                                                                                                                                                                                                                                                                                                                                                                               |                               |                            | Voronezh region        | 2 334 809                  |
| R                                      | adius 21.2 mn r                                                                                                                                                                                                                                                                                                                                                                                                                                                                                                                                                                                                                                                                                                                                                                                                                                                                                                                                                                                                                                                                                                                                                                                                                                                                                                                                                                                                                                                                                                                                                                                                                                                                                                                                                                                                                                                                                                                                                                                                                                                                                                               |                               | 8                          | Ivanovo region         | 1 060 109                  |
| Smolonek                               | 00 км (15% of R                                                                                                                                                                                                                                                                                                                                                                                                                                                                                                                                                                                                                                                                                                                                                                                                                                                                                                                                                                                                                                                                                                                                                                                                                                                                                                                                                                                                                                                                                                                                                                                                                                                                                                                                                                                                                                                                                                                                                                                                                                                                                                               | ussia's total populace) 🚺 👘 🎾 |                            | Kostroma region        | 666 391                    |
| Iver 2                                 |                                                                                                                                                                                                                                                                                                                                                                                                                                                                                                                                                                                                                                                                                                                                                                                                                                                                                                                                                                                                                                                                                                                                                                                                                                                                                                                                                                                                                                                                                                                                                                                                                                                                                                                                                                                                                                                                                                                                                                                                                                                                                                                               |                               | mo /                       | Kursk region           | 1 125 648                  |
| Kaluan Moscow                          | Kostroma                                                                                                                                                                                                                                                                                                                                                                                                                                                                                                                                                                                                                                                                                                                                                                                                                                                                                                                                                                                                                                                                                                                                                                                                                                                                                                                                                                                                                                                                                                                                                                                                                                                                                                                                                                                                                                                                                                                                                                                                                                                                                                                      | ~ ~ ~ ~                       |                            | Leningrad region       | 1 718 581                  |
| Bryansk Kaluga Moscow                  |                                                                                                                                                                                                                                                                                                                                                                                                                                                                                                                                                                                                                                                                                                                                                                                                                                                                                                                                                                                                                                                                                                                                                                                                                                                                                                                                                                                                                                                                                                                                                                                                                                                                                                                                                                                                                                                                                                                                                                                                                                                                                                                               |                               |                            | Lipetsk region         | 1 172 026                  |
| Vladimir                               |                                                                                                                                                                                                                                                                                                                                                                                                                                                                                                                                                                                                                                                                                                                                                                                                                                                                                                                                                                                                                                                                                                                                                                                                                                                                                                                                                                                                                                                                                                                                                                                                                                                                                                                                                                                                                                                                                                                                                                                                                                                                                                                               |                               | Con O                      | Republic of Mari El    | 695 482                    |
| Ukraine Oryol Ryazan                   |                                                                                                                                                                                                                                                                                                                                                                                                                                                                                                                                                                                                                                                                                                                                                                                                                                                                                                                                                                                                                                                                                                                                                                                                                                                                                                                                                                                                                                                                                                                                                                                                                                                                                                                                                                                                                                                                                                                                                                                                                                                                                                                               |                               |                            | Nizhny Novgorod region | 3 307 648                  |
| Kurak                                  | ny Novgorod                                                                                                                                                                                                                                                                                                                                                                                                                                                                                                                                                                                                                                                                                                                                                                                                                                                                                                                                                                                                                                                                                                                                                                                                                                                                                                                                                                                                                                                                                                                                                                                                                                                                                                                                                                                                                                                                                                                                                                                                                                                                                                                   | 1 1 1                         |                            | Novgorod region        | 632 799                    |
| Linetsk                                | Cheboksary Izhevsk                                                                                                                                                                                                                                                                                                                                                                                                                                                                                                                                                                                                                                                                                                                                                                                                                                                                                                                                                                                                                                                                                                                                                                                                                                                                                                                                                                                                                                                                                                                                                                                                                                                                                                                                                                                                                                                                                                                                                                                                                                                                                                            |                               |                            | Oryol region           | 785 592                    |
| Belgorod Lipetsk<br>Voronezh           | Kazan                                                                                                                                                                                                                                                                                                                                                                                                                                                                                                                                                                                                                                                                                                                                                                                                                                                                                                                                                                                                                                                                                                                                                                                                                                                                                                                                                                                                                                                                                                                                                                                                                                                                                                                                                                                                                                                                                                                                                                                                                                                                                                                         |                               |                            | Penza region           | 1 384 006                  |
| Penza                                  | Penza                                                                                                                                                                                                                                                                                                                                                                                                                                                                                                                                                                                                                                                                                                                                                                                                                                                                                                                                                                                                                                                                                                                                                                                                                                                                                                                                                                                                                                                                                                                                                                                                                                                                                                                                                                                                                                                                                                                                                                                                                                                                                                                         |                               |                            | Pskov region           | 671 272                    |
| Saratov Volgograd Radius               |                                                                                                                                                                                                                                                                                                                                                                                                                                                                                                                                                                                                                                                                                                                                                                                                                                                                                                                                                                                                                                                                                                                                                                                                                                                                                                                                                                                                                                                                                                                                                                                                                                                                                                                                                                                                                                                                                                                                                                                                                                                                                                                               | 68,2 mn inhabitants           |                            | Rostov region          | 4 275 223                  |
|                                        |                                                                                                                                                                                                                                                                                                                                                                                                                                                                                                                                                                                                                                                                                                                                                                                                                                                                                                                                                                                                                                                                                                                                                                                                                                                                                                                                                                                                                                                                                                                                                                                                                                                                                                                                                                                                                                                                                                                                                                                                                                                                                                                               | (48% of Russia's tot          | al populace)               | Ryazan region          | 1 151 838                  |
| Taganrog Taganrog                      | Tolyatti I UUU KM                                                                                                                                                                                                                                                                                                                                                                                                                                                                                                                                                                                                                                                                                                                                                                                                                                                                                                                                                                                                                                                                                                                                                                                                                                                                                                                                                                                                                                                                                                                                                                                                                                                                                                                                                                                                                                                                                                                                                                                                                                                                                                             |                               |                            | St. Petersburg         | 4 899 344                  |
| and the second                         |                                                                                                                                                                                                                                                                                                                                                                                                                                                                                                                                                                                                                                                                                                                                                                                                                                                                                                                                                                                                                                                                                                                                                                                                                                                                                                                                                                                                                                                                                                                                                                                                                                                                                                                                                                                                                                                                                                                                                                                                                                                                                                                               | + more than 60 mn r           |                            | Republic of Mordovia   | 833 263                    |
| in neighboring countries               |                                                                                                                                                                                                                                                                                                                                                                                                                                                                                                                                                                                                                                                                                                                                                                                                                                                                                                                                                                                                                                                                                                                                                                                                                                                                                                                                                                                                                                                                                                                                                                                                                                                                                                                                                                                                                                                                                                                                                                                                                                                                                                                               |                               | Saratov region             | 2 519 282              |                            |
| a contract of the                      | ( ) · · · · · · · · · · · · · · · · · ·                                                                                                                                                                                                                                                                                                                                                                                                                                                                                                                                                                                                                                                                                                                                                                                                                                                                                                                                                                                                                                                                                                                                                                                                                                                                                                                                                                                                                                                                                                                                                                                                                                                                                                                                                                                                                                                                                                                                                                                                                                                                                       | and a lot                     |                            | Smolensk region        | 982 887                    |
|                                        |                                                                                                                                                                                                                                                                                                                                                                                                                                                                                                                                                                                                                                                                                                                                                                                                                                                                                                                                                                                                                                                                                                                                                                                                                                                                                                                                                                                                                                                                                                                                                                                                                                                                                                                                                                                                                                                                                                                                                                                                                                                                                                                               |                               |                            | Tambov region          | 1 089 700                  |
| DISTANCE TO CITIES WITH CAR PRODUCTION |                                                                                                                                                                                                                                                                                                                                                                                                                                                                                                                                                                                                                                                                                                                                                                                                                                                                                                                                                                                                                                                                                                                                                                                                                                                                                                                                                                                                                                                                                                                                                                                                                                                                                                                                                                                                                                                                                                                                                                                                                                                                                                                               |                               |                            | Republic of Tatarstan  | 3 787 485                  |
|                                        | Kaluga                                                                                                                                                                                                                                                                                                                                                                                                                                                                                                                                                                                                                                                                                                                                                                                                                                                                                                                                                                                                                                                                                                                                                                                                                                                                                                                                                                                                                                                                                                                                                                                                                                                                                                                                                                                                                                                                                                                                                                                                                                                                                                                        | 40 км 30 г                    | min                        | Tver region            | 1 350 086                  |
|                                        | Moscow                                                                                                                                                                                                                                                                                                                                                                                                                                                                                                                                                                                                                                                                                                                                                                                                                                                                                                                                                                                                                                                                                                                                                                                                                                                                                                                                                                                                                                                                                                                                                                                                                                                                                                                                                                                                                                                                                                                                                                                                                                                                                                                        | 140 км 2 h                    |                            | Ulyanovsk region       | 1 290 478                  |
|                                        | Nizhny Novgorod                                                                                                                                                                                                                                                                                                                                                                                                                                                                                                                                                                                                                                                                                                                                                                                                                                                                                                                                                                                                                                                                                                                                                                                                                                                                                                                                                                                                                                                                                                                                                                                                                                                                                                                                                                                                                                                                                                                                                                                                                                                                                                               | 600 км 8-9                    | h                          | Republic of Chuvashia  | 1 250 518                  |
|                                        | St. Petersburg                                                                                                                                                                                                                                                                                                                                                                                                                                                                                                                                                                                                                                                                                                                                                                                                                                                                                                                                                                                                                                                                                                                                                                                                                                                                                                                                                                                                                                                                                                                                                                                                                                                                                                                                                                                                                                                                                                                                                                                                                                                                                                                |                               | 13 h                       | Total                  | 47 041 998                 |
|                                        | Taganrog                                                                                                                                                                                                                                                                                                                                                                                                                                                                                                                                                                                                                                                                                                                                                                                                                                                                                                                                                                                                                                                                                                                                                                                                                                                                                                                                                                                                                                                                                                                                                                                                                                                                                                                                                                                                                                                                                                                                                                                                                                                                                                                      |                               | 15 h                       |                        |                            |
|                                        | Tolyatti                                                                                                                                                                                                                                                                                                                                                                                                                                                                                                                                                                                                                                                                                                                                                                                                                                                                                                                                                                                                                                                                                                                                                                                                                                                                                                                                                                                                                                                                                                                                                                                                                                                                                                                                                                                                                                                                                                                                                                                                                                                                                                                      |                               | 16 h                       |                        |                            |
|                                        | Kaliningrad                                                                                                                                                                                                                                                                                                                                                                                                                                                                                                                                                                                                                                                                                                                                                                                                                                                                                                                                                                                                                                                                                                                                                                                                                                                                                                                                                                                                                                                                                                                                                                                                                                                                                                                                                                                                                                                                                                                                                                                                                                                                                                                   |                               | 20 h                       |                        |                            |
|                                        | Naberezhnye Chelny                                                                                                                                                                                                                                                                                                                                                                                                                                                                                                                                                                                                                                                                                                                                                                                                                                                                                                                                                                                                                                                                                                                                                                                                                                                                                                                                                                                                                                                                                                                                                                                                                                                                                                                                                                                                                                                                                                                                                                                                                                                                                                            |                               | 18 h                       |                        |                            |
|                                        | Izhevsk                                                                                                                                                                                                                                                                                                                                                                                                                                                                                                                                                                                                                                                                                                                                                                                                                                                                                                                                                                                                                                                                                                                                                                                                                                                                                                                                                                                                                                                                                                                                                                                                                                                                                                                                                                                                                                                                                                                                                                                                                                                                                                                       | 1 450 км 18-2                 |                            |                        |                            |