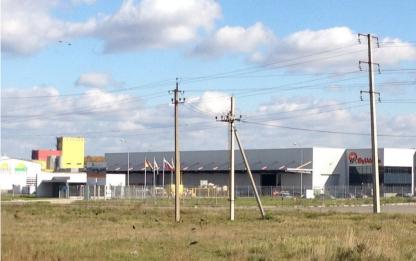

# **LOCATION AND TRANSPORT ACCESS**

VELES-DETCHINO Industrial Park is located in the Maloyaroslavetsky District of the Kaluga Region. It is located almost equidistant (40-45 km) from the two major cities of the Kaluga Region – Kaluga and Obninsk. Immediate access to thoroughfares, including those of federal usage, and railway (that is just across the Kievskoye Highway) provide excellent transport possibilities.

The site is located 115 km from Moscow (MKAD) on the right side of Kievskoye Highway (M3) while driving out of Moscow.

The site by its eastern border directly neighbors Kievskoye Highway (M3) - a federal road that is being further widened.